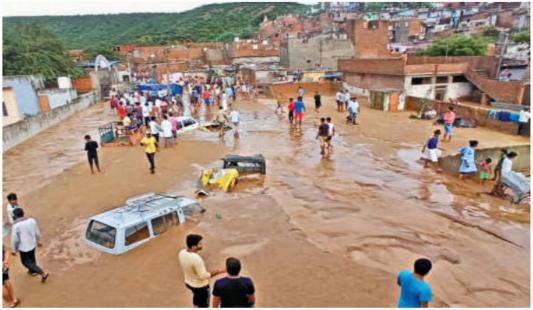

## 39 साल बाद जयपुर में बारिश से ऐसी तबाही

राजस्थान की राजधानी जयपुर के ईदगाह क्षेत्र स्थित लाल डूंगरी में खड़े वाहन पानी के साथ बहकर आई मिट्टी में फंस गए। दो फुट तक मिट्टी जमा हो गई। वाहन जहां खड़े थे, वहीं रह गए। शहर में ऐसे दृश्य कई और जगह भी देखने को मिले। 1981 के बाद ऐसे हालात देखे गए हैं। उधर, राजस्थान विधानसभा का सत्र भी शुक्रवार से शुरू हुआ। होटलों में ठहरे कांग्रेस विधायकों की बस भी सड़कों पर जलभराव के चलते फंस गई। हालांकि देरी से ही सही, वे पहुंच गए।

### लाल डूंगरी: कारों का लगा ढेर, कबाड़ बने साधन

जयपुर . भारी बारिश के कारण कॉलोनी के रास्तों में 3-4 फीट तक पानी बहा। बहाव के कारण कारें पानी में बहती हुई ईदगाह के पास लाल डूंगरी में कबाइ के रूप में एकत्रित हो गई। इस इलाके में 1500 से अधिक वाहन फंस गए।

# दुकानों और कारों पर फिरा पानी

सड़कें बनी तरणताल: वाँड़ा रास्ता में सड़कें पानी से लवालब हो गई। दुकानों में पानी घुसने से करोड़ों रुपए का नुकसान हुआ। कारें भी हुइ गईं।