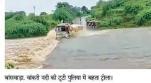

# में पुलिया दूटी, ट्रोला बहा चालक-खलासी कुदे, नदी में एक किलोमीटर तक तैरकर बचाई जान

कुशलगढ़ की वांकरी नदी

भारकर न्यूज | बांसवाड़ा

जिले में तेज बारिश से 24 घंटे में केसरपुरा में 11, कुशलगढ़ में 9 और बासंवाडा में 8 इंच पानी बरसा।

मुसलाधार बारिश से बांसवाडा माही, अनास, हिरन, चाप, एराव, वांकरी, सोम, जाखम, तेलनी, संडल समेत जिले भर की नदियां लबालब हो गई। कुशलगढ़ की वांकरी नदी में पुलिया टूटने से एक ट्रोला बह गया। डाइवर और खलासी नदी में कद गए और करीब एक किमी तक तैरकर किनारे पहुंचे।