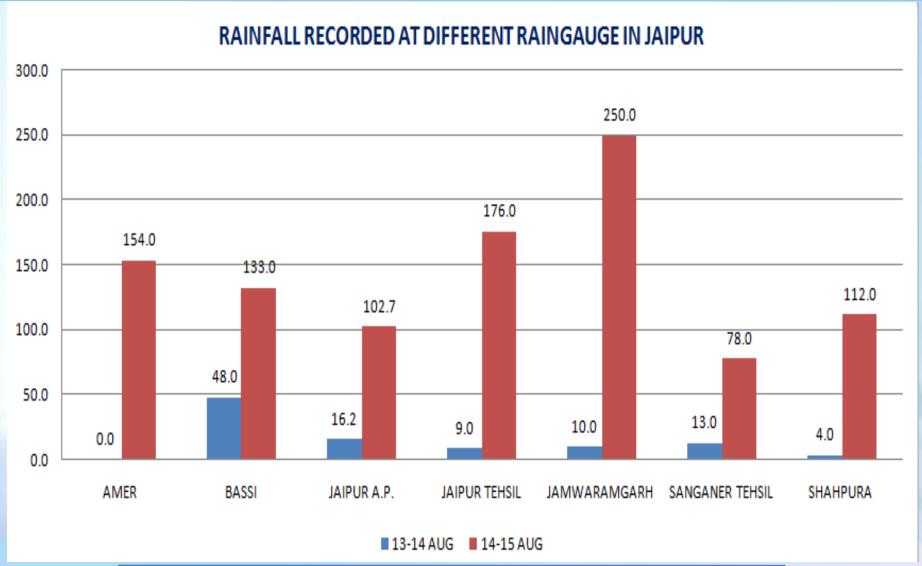

### JAIPUR CITY HEAVY RAINFALL ALERT ALERT NO. 2

DATE: 14.08-2020

TIME OF ISSUE: 09:40 HRS IST

| Forecast alert based upon | 0930 HRS IST OF 14.08-2020                                                           |
|---------------------------|--------------------------------------------------------------------------------------|
| 0930 IST / 14 August,20   | Realised rainfall during past 24hrs at 0830IST of                                    |
|                           | 14/08/20                                                                             |
|                           | Airport: 16.2mm, Sanganer: 13.0mm,                                                   |
|                           | Jaipur Tehsil (Collctorate): 9.0mm                                                   |
|                           | Moderate rainfall at many places with isolated heavy                                 |
|                           | rainfall very likely to continue in Jaipur City during next                          |
|                           | 3-4 hrs.                                                                             |
| Impact expected           | <ul> <li>Localized flooding of susceptible informal settlements or roads,</li> </ul> |
|                           | low lying areas, underpasses.                                                        |
|                           | <ul> <li>Localized and short term disruption to municipal services</li> </ul>        |
|                           | <ul> <li>Major roads affected but can be used, increased travel times</li> </ul>     |
|                           | <ul> <li>Slippery roads</li> </ul>                                                   |
|                           | <ul> <li>Closure of roads crossing low water bridges</li> </ul>                      |
|                           |                                                                                      |
|                           |                                                                                      |

### JAIPUR CITY HEAVY RAINFALL ALERT (Modified) ALERT NO. 3

DATE: 14-08-2020 TIME OF ISSUE: 11:40 HRS IST

| Forecast alert based<br>upon | 0930 HRS IST OF 14-08-2020                                                                                                                                                                                                                                                                                                               |
|------------------------------|------------------------------------------------------------------------------------------------------------------------------------------------------------------------------------------------------------------------------------------------------------------------------------------------------------------------------------------|
| 1140 IST / 14 August,20      | Realised rainfall (0830 IST to 1130 IST) of 14/08/20<br>Jaipur Airport : 080.6 mm                                                                                                                                                                                                                                                        |
|                              | Moderate rainfall at many places accompanied with heavy (64.5 – 115.5 mm) to very heavy rainfall (115.6 – 204.4 mm) at few places very likely to continue in Jaipur City during next 3 hrs.                                                                                                                                              |
| Impact expected              | <ul> <li>Localized flooding of susceptible informal settlements or roads, low lying areas, underpasses.</li> <li>Localized and short term disruption to municipal services</li> <li>Major roads affected but can be used, increased travel times</li> <li>Slippery roads</li> <li>Closure of roads crossing low water bridges</li> </ul> |

### JAIPUR CITY HEAVY RAINFALL ALERT ALERT NO. 4

DATE: 14-08-2020 TIME OF ISSUE: 13:40 HRS IST

| Forecast alert based upon | 1340 HRS IST OF 14-08-2020                                                                                                                                                                                                                                                                                                               |
|---------------------------|------------------------------------------------------------------------------------------------------------------------------------------------------------------------------------------------------------------------------------------------------------------------------------------------------------------------------------------|
| 1330 IST / 14 August,20   | Rainfall system is slightly moving south west wards towards Ajmer and Nagaur districts, hence gradual decrease in rainfall activity very likely over Jaipur city during next one hour.                                                                                                                                                   |
| Impact expected           | <ul> <li>Localized flooding of susceptible informal settlements or roads, low lying areas, underpasses.</li> <li>Localized and short term disruption to municipal services</li> <li>Major roads affected but can be used, increased travel times</li> <li>Slippery roads</li> <li>Closure of roads crossing low water bridges</li> </ul> |

# Realized Rainfall (Graphical)

### CUMULATIVE RAINFALL IN 24 HOURS OBSERVED ON 15 AUGUST 2020 AT 0830 IST