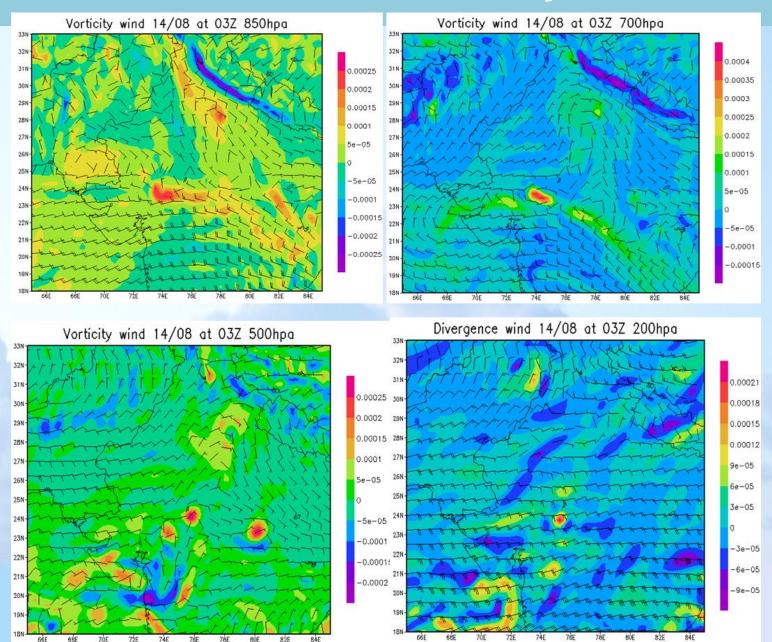

and continue upto 0250 PM of the day. The observed weather at Jaipur A.P. observatory is as follows:

| Significant weather phenomenon | Time of occurrence   |  |
|--------------------------------|----------------------|--|
| Rain                           | 0342 IST to 0455 IST |  |
| Thunder with rain              | 0455 IST to 0555 IST |  |
| Rain                           | 0555 IST to 0810 IST |  |
| Thunder with rain              | 0810 IST to 1350 IST |  |
| Rain                           | 1350 IST to 1420 IST |  |
| Drizzle                        | 1420 IST to 1450 IST |  |





# Realized Rainfall (Graphical)







### CUMULATIVE RAINFALL IN 24 HOURS OBSERVED ON 15 AUGUST 2020 AT 0830 IST







# Vorticity at 850hpa 14th August-20



# Vertical structure of Vorticity and wind







# **Media Reports on 15.08.2020 Dainik Bhaskar**



### कागज की तरह तैरे वाहन. बिजली गुल हुई, पेड़ भी गिरे तेज बारिश ने जनजीवन अस्त-व्यस्त किया,

सरकारी दफ्तरों में भी लेट पहुंचे कर्मचारी। एसएमएस में 60 से अधिक ऑपरेशन टालने पडे

अस्पताल के बेसमेंट में पानी भरने से पैदा हुई समस्या, बिजली काटनी पड़ी।

### कई बस्तियों में पानी के साथ मिटटी भरी, मकान भी गिरे

गलता गेट, आमेर और ब्रह्मपुरी इलाके में हए हादसे। आमेर में दो युवक घायल। पानी से पिरे लोग जनाव उल

### १९८१ याद आया...

13 इंच बारिश हुई थी उस समय

क्रवार की बारिश ने शहरवासियों को 19 जुलाई 1981 की बाद का भयानक मंजर याद दिला दिया। उस समय 24 घंटे में शहर में 326 मिमी (करीब 13 इंच ) पानी बरमा था और भारी तबाही हुई थी। बाढ़ में 100 से अधिक लोगों की जान गर्ड थी और पांच बली से करतारपरा नाले तक बनी पांच पुलिया बह गई थीं। सेना ने बाढ ों फंसे