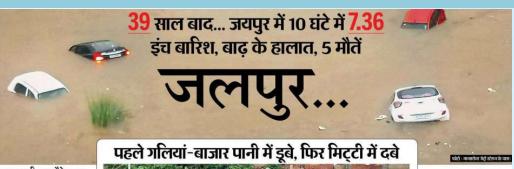

## 39 साल बाद जयपुर में बारिश से ऐसी तबाही

राजस्थान की राजधानी जयपुर के ईदगाह क्षेत्र स्थित लाल डूंगरी में खड़े वाहन पानी के साथ बहकर आई मिट्टी में फंस गए। दो फुट तक मिट्टी जमा हो गई। वाहन जहां खड़े थे, वहीं रह गए। शहर में ऐसे दृश्य कई और जगह भी देखने को मिले। 1981 के बाद ऐसे हालात देखे गए हैं। उधर, राजस्थान विधानसभा का सत्र भी शुक्रवार से शुरू हुआ। होटलों में ठहरे कांग्रेस विधायकों की बस भी सड़कों पर जलभराव के चलते फंस गई। हालांकि देरी से ही सही, वे पहुंच गए।

### लाल डूंगरी: कारों का लगा ढेर, कबाड़ बने साधन

जयपुर . भारी बारिश के कारण कॉलोनी के रास्तों में 3-4 फीट तक पानी बहा। बहाव के कारण कारें पानी में बहती हुई ईदगाह के पास लाल डूंगरी में कबाइ के रूप में एकत्रित हो गई। इस इलाके में 1500 से अधिक वाहन फंस गए।

# दुकानों और कारों पर फिरा पानी

सड़कें बनी तरणताल: वाँड़ा रास्ता में सड़कें पानी से लवालब हो गई। दुकानों में पानी घुसने से करोड़ों रुपए का नुकसान हुआ। कारें भी हुइ गईं।