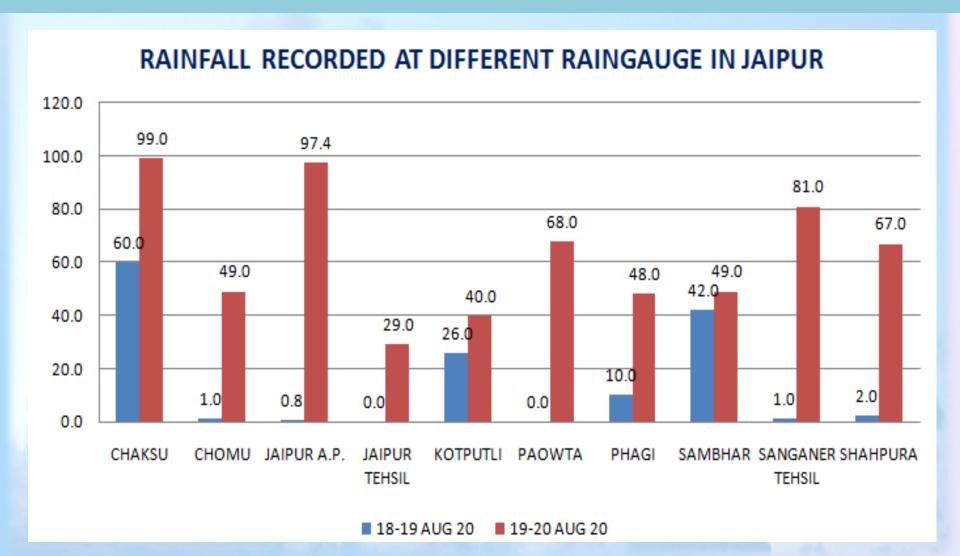

### प्रेक्षित वर्षापातः

पिछले 24 घंटों में राज्य के जयपुर, सीकर, सवाई माधोपुर, चितौडगढ़, भीलवाडा, भरतपुर, अजमेर, कोटा, अलवर, करौली एवं चुरु जिलों में कही कही भारी से अति भारी बारिश दर्ज की गयी है । पुर्वी राजस्थान में सर्वाधिक वर्षा सवाई माधोपुर 127.0 मिमी एवं पश्चिमी राजस्थान में राजगढ़ (चुरु) 75.0 मिमी दर्ज की गयी है ।