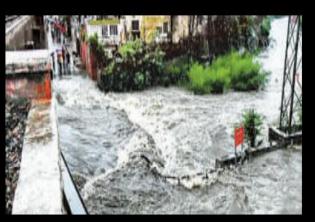

## 39 साल बाद जयपुर में बारिश से ऐसी तबाही

राजस्थान की राजधानी जयपुर के ईदगाह क्षेत्र स्थित लाल डूंगरी में खड़े वाहन पानी के साथ बहकर आई मिट्टी में फंस गए। दो फुट तक मिट्टी जमा हो गई। वाहन जहां खड़े थे, वहीं रह गए। शहर में ऐसे दृश्य कई और जगह भी देखने को मिले। 1981 के बाद ऐसे हालात देखे गए हैं। उधर, राजस्थान विधानसभा का सत्र भी शुक्रवार से शुरू हुआ। होटलों में ठहरे कांग्रेस विधायकों की बस भी सड़कों पर जलभराव के चलते फंस गई। हालांकि देरी से ही सही, वे पहुंच गए।

### लाल डूंगरी: कारों का लगा ढेर, कबाड़ बने साधन

जयपुर . भारी बारिश के कारण कॉलोनी के रास्तों में 3-4 फीट तक पानी बहा। बहाव के कारण कारें पानी में बहती हुई ईदगाह के पास लाल डूंगरी में कबाइ के रूप में एकत्रित हो गई। इस इलाके में 1500 से अधिक वाहन फंस गए।