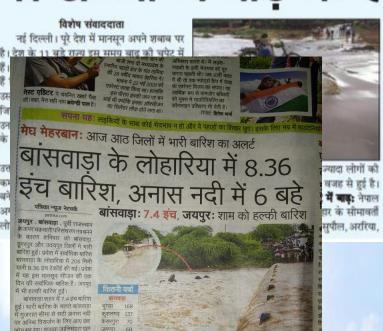

# बांसवाडाः 11 इंच बारिश, अनास नदी में 6 बहे, एक का शव मिला

बारिश ने जनजीवन अस्त-व्यस्त कर दिया। बांसवाड़ा, डूंगरपुर जिले में लगातार मूसलाधार बारिश ने बाढ़ जैसे हालात पैदा कर दिए। कई इलाकों में एक फीट तक बारिश हुई। बांसवाड़ा जिले के केसरपुरा में 11, कशलगढ में 9 और बासंवाडा में 8 इंच बारिश दर्ज की गई, वहीं ड्रंगरपुर जिले का बेणेश्वर धाम के चारी ओर पानी भरने से टापू में तब्दील हो गया। बांसवाडा व गुजरात सीमा पर अनास नदी में गुजरात के 5 लोग पानी के तेज बहाव के फंस गए। इसमें एक सरक्षित निकाल लिया जबिक एक की पानी में इबने से मौत हो गई। चार लोग बहाव के साथ बह गए। सभी लोग गजरात के झालोद तहसील के ठूठी कंकासिया गांव के एक ही परिवार थे और परिवार में सदस्य की मौत होने के बाद अनास नदी में अस्थि विसंजन के लिए पहुंचे थे।

### कहां-कितनी बारिश

बांसवाडा : 200 मिमी लोहारिया: 210 मिमी केसरपुरा : 267 मिमी भंगडा : 184 मिमी कुशलगढ : 220 मिमी अरथना : 29 मिमी बागीदौरा : 44 मिमी दानपर: 104 मिमी गढ़ी : 59 मिमी घाटोल : 105 मिमी जगपरा : 80 मिमी सजनगढ़ : 119 मिमी शेरगढ : 19 मिमी