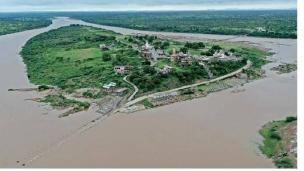

### महानगर संवाददाता

जयपुर। दो दिन से हो रही बारिश के बाद बांसवाडा जिले में सोम, माही तथा झाखम निदयों का संगम बेणेश्वर धाम टापु में बदल गया है। सोम और झाखम में पानी की आवक जारी है। धाम के तीनों पुल डूब गए हैं तथा पुलों पर 3 से 7 फिट पानी की चादर चल रही है। इससे साबला, वलाई, गनोडा मार्ग पर आवाजाही बंद है। वहीं सुरवानिया डैम के 2 गेट 2-2 फीट खोल कर 33.35 क्यूसेक पानी छोडा गया। शनिवार को जयपुर में रुक-रुक कर बारिश का दौर चलता रहा। सुबह 8:30 बजे तक बांसवाडा के लोहारिया में 209 मिमी, बांसवाडा में 185, भूंगड़ा में 168, कुशलगढ़ में 137, केसरपुरा में 70, जगपुरा में 69, घाटोल में 66 मिमी बारिश हुई। झालावाड़ में बिजली गिरने से 5 बकरियों की मौत हो गई और एक महिला झुलस गई। वहीं अजमेर, जयपुर, कोटा, उदयपुर, भीलुवाटा ट्रोंक, चित्तौडगढ, बाडमेर, जैसलमेर और करीब 18 जिलों में मध्यम से तेज

# बांसवाडाः 11 इंच बारिश, अनास नदी में 6 बहे, एक का शव मिला

बारिश ने जनजीवन अस्त-व्यस्त कर दिया। बांसवाड़ा, डूंगरपुर जिले में लगातार मूसलाधार बारिश ने बाढ़ जैसे हालात पैदा कर दिए। कई इलाकों में एक फीट तक बारिश हुई। बांसवाड़ा जिले के केसरपुरा में 11, कशलगढ में 9 और बासंवाडा में 8 इंच बारिश दर्ज की गई, वहीं ड्रंगरपुर जिले का बेणेश्वर धाम के चारी ओर पानी भरने से टापू में तब्दील हो गया। बांसवाडा व गुजरात सीमा पर अनास नदी में गुजरात के 5 लोग पानी के तेज बहाव के फंस गए। इसमें एक सरक्षित निकाल लिया जबिक एक की पानी में इबने से मौत हो गई। चार लोग बहाव के साथ बह गए। सभी लोग गजरात के झालोद तहसील के ठूठी कंकासिया गांव के एक ही परिवार थे और परिवार में सदस्य की मौत होने के बाद अनास नदी में अस्थि विसंजन के लिए पहुंचे थे।

### बेणेश्वरधाम की तीन पुलिया पर 2-2 फीट पानी

बांसवाडा/गनोडा. जिले में मानसून की पहली मुसलाधार बारिश शुक्रवार रात को हुई। पिछले 24 घंटे में जिले में 8 इंच से ज्यादा बारिश हुई। माही बांध में एक ही दिन में दो मीटर से ज्यादा पानी आया। तेज बारिश के कारण बेणेश्वरधाम के तीन पुलियाओं पर 2-2 फीट पानी आ जाने से धाम टापू बन गया। पुजारी और दो कांस्टेबल समेत 20 लोग धाम पर फंस गए हैं। पिछले साल जुलाई में यह धाम तीन बार टापू बन चुका था। जिले में पिछले 24 घंटे में 8 इंच बारिश हुइर् है। म के चारों ओर पानी है और ऊपर टापू पर जहां पर मंदिर बने हुए हैं वहां पर मंदिरों के पुजारी के अलावा दो कांस्टेबल टापू पर फंसे हुए हैं। धाम के तीनों तरफ वाले पुल पर पानी की चादर चल रही है और पुलिस प्रशासन के द्वारा किसी को पुल पर आवागमन फोटो : विपल त्रिवेदी पालोदा, कंटेंट : हरेंद्र व्यास गनोडा।