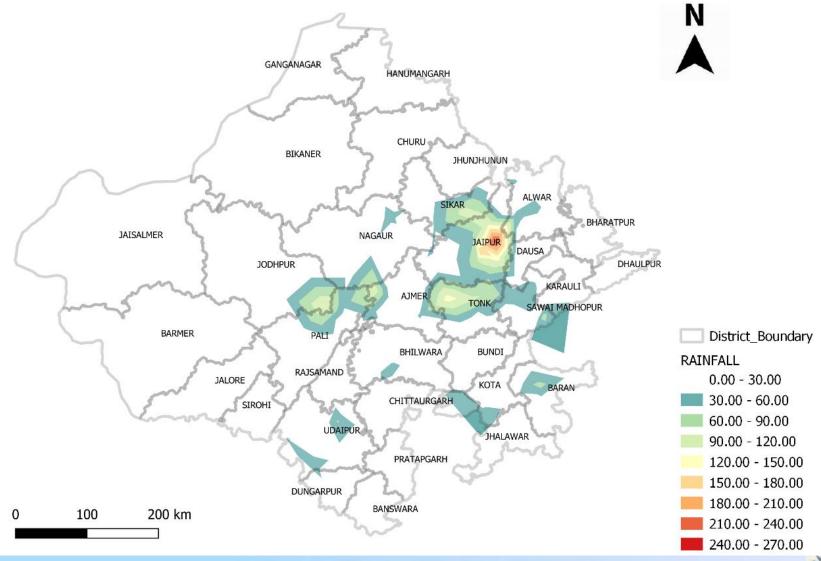

# Realized Rainfall (Graphical)

### CUMULATIVE RAINFALL IN 24 HOURS OBSERVED ON 15 AUGUST 2020 AT 0830 IST