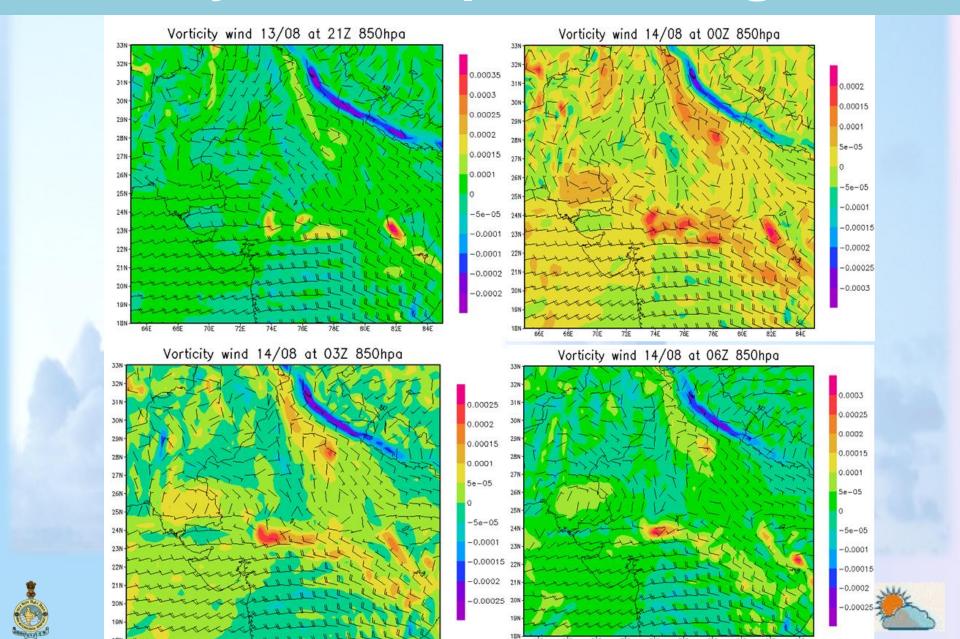

p> August around 0342 AM (Night of 13 August) and continue upto 0250 PM of the day. The observed weather at Jaipur A.P. observatory is as follows:

| Significant weather phenomenon | Time of occurrence   |  |
|--------------------------------|----------------------|--|
| Rain                           | 0342 IST to 0455 IST |  |
| Thunder with rain              | 0455 IST to 0555 IST |  |
| Rain                           | 0555 IST to 0810 IST |  |
| Thunder with rain              | 0810 IST to 1350 IST |  |
| Rain                           | 1350 IST to 1420 IST |  |
| Drizzle                        | 1420 IST to 1450 IST |  |





# Realized Rainfall (Graphical)







### CUMULATIVE RAINFALL IN 24 HOURS OBSERVED ON 15 AUGUST 2020 AT 0830 IST







# Vorticity at 850hpa 14th August-20



# Vertical structure of Vorticity and wind







# **Media Reports on 15.08.2020 Dainik Bhaskar**



### कागज की तरह तैरे वाहन. बिजली गुल हुई, पेड़ भी गिरे तेज बारिश ने जनजीवन अस्त-व्यस्त किया,

सरकारी दफ्तरों में भी लेट पहुंचे कर्मचारी। एसएमएस में 60 से अधिक ऑपरेशन टालने पडे

अस्पताल के बेसमेंट में पानी भरने से पैदा हुई समस्या, बिजली काटनी पड़ी।

### कई बस्तियों में पानी के साथ मिटटी भरी, मकान भी गिरे

गलता गेट, आमेर और ब्रह्मपुरी इलाके में हए हादसे। आमेर में दो युवक घायल। पानी से पिरे लोग जनाव उल

### १९८१ याद आया...

13 इंच बारिश हुई थी उस समय

क्रवार की बारिश ने शहरवासियों को 19 जुलाई 1981 की बाद का भयानक मंजर याद दिला दिया। उस समय 24 घंटे में शहर में 326 मिमी (करीब 13 इंच ) पानी बरमा था और भारी तबाही हुई थी। बाढ़ में 100 से अधिक लोगों की जान गर्ड थी और पांच बली से करतारपरा नाले तक